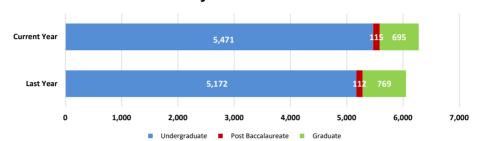

# SUMMER 2024 FACT SHEET DATA BASED ON CERTIFIED STATE REPORTS

|                                                    | 20:<br># | 20<br>% | 20<br># | 21<br>% | 20:<br># | 22<br>% | 20:<br># | 23<br>% | 20:<br># | 24<br>% | 1yr change<br>2023 to 2024 | -       |
|----------------------------------------------------|----------|---------|---------|---------|----------|---------|----------|---------|----------|---------|----------------------------|---------|
| Student Data                                       |          |         |         |         |          |         |          |         |          |         |                            |         |
| Total Headcount                                    | 7,591    |         | 7,664   |         | 6,772    |         | 6,053    |         | 6,281    |         | 3.8%                       | -17.3%  |
| Undergraduate                                      | 6,326    | 83.3%   | 6,440   | 84.0%   | 5,595    | 82.6%   | 5,172    | 85.4%   | 5,471    | 87.1%   | 5.8%                       | -13.5%  |
| Post Baccalaureate                                 | 160      | 2.1%    | 151     | 2.0%    | 120      | 1.8%    | 112      | 1.9%    | 115      | 1.8%    | 2.7%                       | -28.1%  |
| Graduate                                           | 1,105    | 14.6%   | 1,073   | 14.0%   | 1,057    | 15.6%   | 769      | 12.7%   | 695      | 11.1%   | -9.6%                      | -37.1%  |
| Total Semester Credit Hours (SCH)                  | 50,088   |         | 48,946  |         | 42,710   |         | 38,418   |         | 41,873   |         | 9.0%                       | -16.4%  |
| Undergraduate                                      | 43,169   | 86.2%   | 42,252  | 86.3%   | 36,339   | 85.1%   | 33,648   | 87.6%   | 37,216   | 88.9%   | 10.6%                      | -13.8%  |
| Post Baccalaureate                                 | 926      | 1.8%    | 851     | 1.7%    | 725      | 1.7%    | 653      | 1.7%    | 694      | 1.7%    | 6.3%                       | -25.1%  |
| Graduate                                           | 5,993    | 12.0%   | 5,843   | 11.9%   | 5,646    | 13.2%   | 4,117    | 10.7%   | 3,963    | 9.5%    | -3.7%                      | -33.9%  |
| Total Full-time Equivalent (FTE) Enrollment        | 4,423.7  |         | 4,322.3 |         | 3,794.4  |         | 3,373.0  |         | 3,654.5  |         | 8.3%                       | -17.4%  |
| Undergraduate Student FTE (Based on 12 Hours)      | 3,597.4  | 81.3%   | 3,521.0 | 81.5%   | 3,028.3  | 79.8%   | 2,804.0  | 83.1%   | 3,101.3  | 84.9%   | 10.6%                      | -13.8%  |
| Post Baccalaureate Student FTE (Based on 12 Hours) | 77.2     | 1.7%    | 70.9    | 1.6%    | 60.4     | 1.6%    | 54.4     | 1.6%    | 57.8     | 1.6%    | 6.3%                       | -25.1%  |
| Graduate Student FTE (Based on 8 Hours)            | 749.1    | 16.9%   | 730.4   | 16.9%   | 705.8    | 18.6%   | 514.6    | 15.3%   | 495.4    | 13.6%   | -3.7%                      | -33.9%  |
| Ethololia                                          |          |         |         |         |          |         |          |         |          |         |                            |         |
| Ethnicity<br>American Indian                       | 16       | 0.2%    | 8       | 0.1%    | 7        | 0.1%    | 5        | 0.1%    | 2        | 0.0%    | -60.0%                     | -87.5%  |
|                                                    |          |         |         |         | 6        |         | 3        |         |          |         |                            |         |
| Undergraduate                                      | 15       | 0.2%    | 8       | 0.1%    | _        | 0.1%    | _        | 0.1%    | 2        | 0.0%    | -33.3%                     | -86.7%  |
| Graduate                                           | 1        | 0.1%    | 0       | 0.0%    | 1        | 0.1%    | 2        | 0.3%    | -        | 0.0%    | -100.0%                    | -100.0% |
| Asian                                              | 785      | 10.3%   | 711     | 9.3%    | 613      | 9.1%    | 584      | 9.6%    | 608      | 9.7%    |                            | -22.5%  |
| Undergraduate                                      | 602      | 9.5%    | 573     | 8.9%    | 488      | 8.7%    | 478      | 9.2%    | 505      | 9.2%    | 5.6%                       | -16.1%  |
| Post Baccalaureate                                 | 41       | 25.6%   | 31      | 20.5%   | 19       | 15.8%   | 19       | 17.0%   | 21       | 18.3%   | 10.5%                      | -48.8%  |
| Graduate                                           | 142      | 12.9%   | 107     | 10.0%   | 106      | 10.0%   | 87       | 11.3%   | 82       | 11.8%   | -5.7%                      | -42.3%  |
| Black                                              | 1,607    | 21.2%   | 1,630   | 21.3%   | 1,478    | 21.8%   | 1,174    | 19.4%   | 1,251    | 19.9%   |                            | -22.2%  |
| Undergraduate                                      | 1,214    | 19.2%   | 1,259   | 19.5%   | 1,114    | 19.9%   | 935      | 18.1%   | 1,021    | 18.7%   | 9.2%                       | -15.9%  |
| Post Baccalaureate                                 | 30       | 18.8%   | 33      | 21.9%   | 26       | 21.7%   | 24       | 21.4%   | 26       | 22.6%   | 8.3%                       | -13.3%  |
| Graduate                                           | 363      | 32.9%   | 338     | 31.5%   | 338      | 32.0%   | 215      | 28.0%   | 204      | 29.4%   | -5.1%                      | -43.8%  |
| Hispanic                                           | 3,594    | 47.3%   | 3,770   | 49.2%   | 3,402    | 50.2%   | 3,145    | 52.0%   | 3,351    | 53.4%   |                            | -6.8%   |
| Undergraduate                                      | 3,237    | 51.2%   | 3,361   | 52.2%   | 2,975    | 53.2%   | 2,835    | 54.8%   | 3,058    | 55.9%   | 7.9%                       | -5.5%   |
| Post Baccalaureate                                 | 38       | 23.8%   | 42      | 27.8%   | 36       | 30.0%   | 34       | 30.4%   | 35       | 30.4%   | 2.9%                       | -7.9%   |
| Graduate                                           | 319      | 28.9%   | 367     | 34.2%   | 391      | 37.0%   | 276      | 35.9%   | 258      | 37.1%   | -6.5%                      | -19.1%  |
| Pacific Islander                                   | 6        | 0.1%    | 3       | 0.0%    | 2        | 0.0%    | 6        | 0.1%    | 6        | 0.1%    |                            | 0.0%    |
| Undergraduate                                      | 6        | 0.1%    | 2       | 0.0%    | 1        | 0.0%    | 5        | 0.1%    | 6        | 0.1%    | 20.0%                      | 0.0%    |
| Graduate                                           | 0        | 0.0%    | 1       | 0.1%    | 1        | 0.1%    | 1        | 0.1%    | 0        | 0.0%    | -100.0%                    |         |
| White                                              | 1,194    | 15.7%   | 1,143   | 14.9%   | 918      | 13.6%   | 796      | 13.2%   | 732      | 11.7%   |                            | -38.7%  |
| Undergraduate                                      | 931      | 14.7%   | 914     | 14.2%   | 743      | 13.3%   | 651      | 12.6%   | 608      | 11.1%   | -6.6%                      | -34.7%  |
| Post Baccalaureate                                 | 41       | 25.6%   | 40      | 26.5%   | 29       | 24.2%   | 26       | 23.2%   | 23       | 20.0%   | -11.5%                     | -43.9%  |
| Graduate                                           | 222      | 20.1%   | 189     | 17.6%   | 146      | 13.8%   | 119      | 15.5%   | 101      | 14.5%   | -15.1%                     | -54.5%  |
| Multi-Racial                                       | 168      | 2.2%    | 214     | 2.8%    | 181      | 2.7%    | 162      | 2.7%    | 165      | 2.6%    |                            | -1.8%   |
| Undergraduate                                      | 144      | 2.3%    | 178     | 2.8%    | 145      | 2.6%    | 131      | 2.5%    | 141      | 2.6%    | 7.6%                       | -2.1%   |
| Post Baccalaureate                                 | 5        | 3.1%    | 5       | 3.3%    | 6        | 5.0%    | 4        | 3.6%    | 4        | 3.5%    |                            | -20.0%  |
| Graduate                                           | 19       | 1.7%    | 31      | 2.9%    | 30       | 2.8%    | 27       | 3.5%    | 20       | 2.9%    | -25.9%                     | 5.3%    |
| International                                      | 142      | 1.9%    | 138     | 1.8%    | 135      | 2.0%    | 144      | 2.4%    | 104      | 1.7%    |                            | -26.8%  |
| Undergraduate                                      | 107      | 1.7%    | 107     | 1.7%    | 91       | 1.6%    | 105      | 2.0%    | 75       | 1.4%    | -28.6%                     | -29.9%  |
| Post Baccalaureate                                 | 4        | 2.5%    | 0       | 0.0%    | 4        | 3.3%    | 4        | 3.6%    | 5        | 4.3%    | 25.0%                      | 25.0%   |
| Graduate                                           | 31       | 2.8%    | 31      | 2.9%    | 40       | 3.8%    | 35       | 4.6%    | 24       | 3.5%    | -31.4%                     | -22.6%  |
| Unknown                                            | 79       | 1.0%    | 47      | 0.6%    | 36       | 0.5%    | 37       | 0.6%    | 62       | 1.0%    |                            | -21.5%  |
| Undergraduate                                      | 70       | 1.1%    | 38      | 0.6%    | 32       | 0.6%    | 29       | 0.6%    | 55       | 1.0%    | 89.7%                      | -21.4%  |
| Post Baccalaureate                                 | 1        | 0.6%    | 0       | 0.0%    | 0        | 0.0%    | 1        | 0.9%    | 1        | 0.9%    | 0.0%                       | 0.0%    |
| Graduate                                           | 8        | 0.7%    | 9       | 0.8%    | 4        | 0.4%    | 7        | 0.9%    | 6        | 0.9%    | -14.3%                     | -25.0%  |
| Total                                              | 7,591    |         | 7,664   |         | 6,772    |         | 6,053    |         | 6,281    |         |                            |         |
| Undergraduate                                      | 6,326    |         | 6,440   |         | 5,595    |         | 5,172    |         | 5,471    |         |                            |         |
| Post Baccalaureate                                 | 160      |         | 151     |         | 120      |         | 112      |         | 115      |         |                            |         |
| Graduate                                           | 1,105    |         | 1,073   |         | 1,057    |         | 769      |         | 695      |         |                            |         |