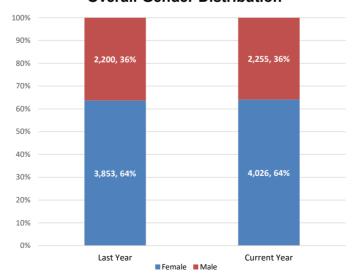

# SUMMER 2024 FACT SHEET DATA BASED ON CERTIFIED STATE REPORTS

|                                     | 20    |         | 20    |         | 20    |         | 20    |         | 20    |       | 1yr change   |              |
|-------------------------------------|-------|---------|-------|---------|-------|---------|-------|---------|-------|-------|--------------|--------------|
|                                     | #     | %       | #     | %       | #     | %       | #     | %       | #     | %     | 2023 to 2024 | 2020 to 2024 |
| Gender                              |       |         |       |         |       |         |       |         |       |       |              |              |
| Female                              | 4,891 | 64.4%   | 4,913 | 64.1%   | 4,422 | 65.3%   | 3,853 | 63.7%   | 4,026 | 64.1% | 4.5%         | -17.7%       |
| Undergraduate                       | 4,146 | 54.6%   | 4,199 | 54.8%   | 3,691 | 54.5%   | 3,317 | 54.8%   | 3,534 | 56.3% | 6.5%         | -14.8%       |
| Post Baccalaureate                  | 101   | 1.3%    | 105   | 1.4%    | 74    | 1.1%    | 67    | 1.1%    | 74    | 1.2%  | 10.4%        | -26.7%       |
| Graduate                            | 644   | 8.5%    | 609   | 7.9%    | 657   | 9.7%    | 469   | 7.7%    | 418   | 6.7%  | -10.9%       | -35.1%       |
| Male                                | 2.700 | 35.6%   | 2.751 | 35.9%   | 2,350 | 34.7%   | 2,200 | 36.3%   | 2,255 | 35.9% | 2.5%         | -16.5%       |
| Undergraduate                       | 2,180 | 28.7%   | 2,241 | 29.2%   | 1.904 | 28.1%   | 1.855 | 30.6%   | 1,937 | 30.8% | 4.4%         | -11.1%       |
| Post Baccalaureate                  | 59    | 0.8%    | 46    | 0.6%    | 46    | 0.7%    | 45    | 0.7%    | 41    | 0.7%  | -8.9%        | -30.5%       |
| Graduate                            | 461   | 6.1%    | 464   | 6.1%    | 400   | 5.9%    | 300   | 5.0%    | 277   | 4.4%  | -7.7%        | -39.9%       |
| Total                               | 7,591 | _       | 7,664 | -       | 6,772 | _       | 6,053 | _       | 6,281 |       |              |              |
| Undergraduate                       | 6,326 |         | 6,440 |         | 5,595 |         | 5,172 |         | 5,471 |       |              |              |
| Post Baccalaureate                  | 160   |         | 151   |         | 120   |         | 112   |         | 115   |       |              |              |
| Graduate                            | 1,105 |         | 1,073 |         | 1,057 |         | 769   |         | 695   |       |              |              |
|                                     |       |         |       |         |       |         |       |         |       |       |              |              |
| Student Type                        |       |         |       |         |       |         |       |         |       |       |              |              |
| UG New First Time in College (FTIC) | 5     | 0.1%    | 14    | 0.2%    | 12    | 0.2%    | 40    | 0.8%    | 27    | 0.5%  | -32.5%       | 440.0%       |
| UG New College Transfers            | 442   | 7.0%    | 434   | 6.7%    | 287   | 5.1%    | 368   | 7.1%    | 362   | 6.6%  | -1.6%        | -18.1%       |
| UG Continuing                       | 5,717 | 90.4%   | 5,836 | 90.6%   | 5,216 | 93.2%   | 4,674 | 90.4%   | 4,955 | 90.6% | 6.0%         | -13.3%       |
| UG Returning                        | 152   | 2.4%    | 142   | 2.2%    | 71    | 1.3%    | 76    | 1.5%    | 116   | 2.1%  | 52.6%        | -23.7%       |
| UHS Pathways Students               | 10    | 0.2% _  | 14    | 0.2%    | 9     | 0.2%    | 14    | 0.3% _  | 11    | 0.2%  | -21.4%       | 10.0%        |
| Total Undergraduate                 | 6,326 |         | 6,440 |         | 5,595 |         | 5,172 |         | 5,471 |       |              |              |
| PB Transfers                        | 21    | 13.1%   | 15    | 9.9%    | 16    | 13.3%   | 26    | 23.2%   | 17    | 14.8% | -34.6%       | -19.0%       |
| PB Continuing                       | 122   | 76.3%   | 113   | 74.8%   | 91    | 75.8%   | 72    | 64.3%   | 73    | 63.5% | 1.4%         | -40.2%       |
| PB Returning                        | 17    | 10.6%   | 23    | 15.2%   | 13    | 10.8%   | 14    | 12.5%   | 25    | 21.7% | 78.6%        | 47.1%        |
| Total Post Baccalaureate            | 160   |         | 151   |         | 120   |         | 112   |         | 115   |       |              |              |
| New Masters                         | 23    | 2.1%    | 23    | 2.1%    | 48    | 4.5%    | 49    | 6.4%    | 53    | 7.6%  | 8.2%         | 130.4%       |
| Continuing Masters                  | 1,078 | 97.6%   | 1,050 | 97.9%   | 1,008 | 95.4%   | 718   | 93.4%   | 642   | 92.4% | -10.6%       | -40.4%       |
| Returning Masters                   | 4     | 0.4% _  | 0     | 0.0% _  | 1     | 0.1% _  | 2     | 0.3% _  | 0     | 0.0%  | -100.0%      | -100.0%      |
| Total Graduate                      | 1,105 |         | 1,073 |         | 1,057 |         | 769   |         | 695   |       |              |              |
| Classification                      |       |         |       |         |       |         |       |         |       |       |              |              |
| Freshman                            | 318   | 4.2%    | 328   | 4.3%    | 243   | 3.6%    | 299   | 4.9%    | 305   | 4.9%  | 2.0%         | -4.1%        |
| Sophomore                           | 538   | 7.1%    | 563   | 7.3%    | 455   | 6.7%    | 449   | 7.4%    | 485   | 7.7%  | 8.0%         | -9.9%        |
| Junior                              | 1,706 | 22.5%   | 1,689 | 22.0%   | 1,473 | 21.8%   | 1,401 | 23.1%   | 1,556 | 24.8% | 11.1%        | -8.8%        |
| Senior                              | 3,764 | 49.6%   | 3,860 | 50.4%   | 3,424 | 50.6%   | 3,023 | 49.9%   | 3,125 | 49.8% | 3.4%         | -17.0%       |
| Post Baccalaureate                  | 160   | 2.1%    | 151   | 2.0%    | 120   | 1.8%    | 112   | 1.9%    | 115   | 1.8%  | 2.7%         | -28.1%       |
| Graduate Student                    | 1,105 | 14.6% _ | 1,073 | 14.0% _ | 1,057 | 15.6% _ | 769   | 12.7% _ | 695   | 11.1% | -9.6%        | -37.1%       |
| Total                               | 7,591 |         | 7,664 |         | 6,772 |         | 6,053 |         | 6,281 |       |              |              |
| Average Age                         | 28.7  |         | 28.9  |         | 29.0  |         | 28.5  |         | 28.1  |       |              |              |
| UG Average Age                      | 27.7  |         | 27.9  |         | 27.9  |         | 27.5  |         | 27.2  |       |              |              |
| PB Average Age                      | 33.7  |         | 33.1  |         | 32.6  |         | 31.1  |         | 32.1  |       |              |              |
| GR Average Age                      | 34.1  |         | 34.0  |         | 34.5  |         | 34.8  |         | 34.3  |       |              |              |