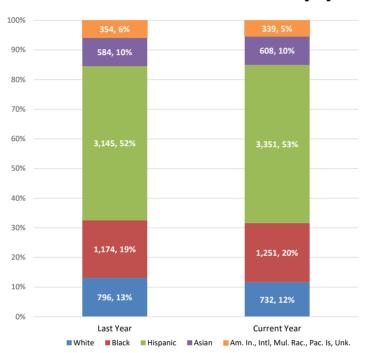

# SUMMER 2024 FACT SHEET DATA BASED ON CERTIFIED STATE REPORTS

|                                                    | 20:<br># | 20<br>% | 20<br># | 21<br>% | 20:<br># | 22<br>% | 20:<br># | 23<br>% | 20:<br># | 24<br>% | 1yr change<br>2023 to 2024 | -       |
|----------------------------------------------------|----------|---------|---------|---------|----------|---------|----------|---------|----------|---------|----------------------------|---------|
| Student Data                                       |          |         |         |         |          |         |          |         |          |         |                            |         |
| Total Headcount                                    | 7,591    |         | 7,664   |         | 6,772    |         | 6,053    |         | 6,281    |         | 3.8%                       | -17.3%  |
| Undergraduate                                      | 6,326    | 83.3%   | 6,440   | 84.0%   | 5,595    | 82.6%   | 5,172    | 85.4%   | 5,471    | 87.1%   | 5.8%                       | -13.5%  |
| Post Baccalaureate                                 | 160      | 2.1%    | 151     | 2.0%    | 120      | 1.8%    | 112      | 1.9%    | 115      | 1.8%    | 2.7%                       | -28.1%  |
| Graduate                                           | 1,105    | 14.6%   | 1,073   | 14.0%   | 1,057    | 15.6%   | 769      | 12.7%   | 695      | 11.1%   | -9.6%                      | -37.1%  |
| Total Semester Credit Hours (SCH)                  | 50,088   |         | 48,946  |         | 42,710   |         | 38,418   |         | 41,873   |         | 9.0%                       | -16.4%  |
| Undergraduate                                      | 43,169   | 86.2%   | 42,252  | 86.3%   | 36,339   | 85.1%   | 33,648   | 87.6%   | 37,216   | 88.9%   | 10.6%                      | -13.8%  |
| Post Baccalaureate                                 | 926      | 1.8%    | 851     | 1.7%    | 725      | 1.7%    | 653      | 1.7%    | 694      | 1.7%    | 6.3%                       | -25.1%  |
| Graduate                                           | 5,993    | 12.0%   | 5,843   | 11.9%   | 5,646    | 13.2%   | 4,117    | 10.7%   | 3,963    | 9.5%    | -3.7%                      | -33.9%  |
| Total Full-time Equivalent (FTE) Enrollment        | 4,423.7  |         | 4,322.3 |         | 3,794.4  |         | 3,373.0  |         | 3,654.5  |         | 8.3%                       | -17.4%  |
| Undergraduate Student FTE (Based on 12 Hours)      | 3,597.4  | 81.3%   | 3,521.0 | 81.5%   | 3,028.3  | 79.8%   | 2,804.0  | 83.1%   | 3,101.3  | 84.9%   | 10.6%                      | -13.8%  |
| Post Baccalaureate Student FTE (Based on 12 Hours) | 77.2     | 1.7%    | 70.9    | 1.6%    | 60.4     | 1.6%    | 54.4     | 1.6%    | 57.8     | 1.6%    | 6.3%                       | -25.1%  |
| Graduate Student FTE (Based on 8 Hours)            | 749.1    | 16.9%   | 730.4   | 16.9%   | 705.8    | 18.6%   | 514.6    | 15.3%   | 495.4    | 13.6%   | -3.7%                      | -33.9%  |
| Ethololia                                          |          |         |         |         |          |         |          |         |          |         |                            |         |
| Ethnicity<br>American Indian                       | 16       | 0.2%    | 8       | 0.1%    | 7        | 0.1%    | 5        | 0.1%    | 2        | 0.0%    | -60.0%                     | -87.5%  |
|                                                    |          |         |         |         | 6        |         | 3        |         |          |         |                            |         |
| Undergraduate                                      | 15       | 0.2%    | 8       | 0.1%    | _        | 0.1%    | _        | 0.1%    | 2        | 0.0%    | -33.3%                     | -86.7%  |
| Graduate                                           | 1        | 0.1%    | 0       | 0.0%    | 1        | 0.1%    | 2        | 0.3%    | -        | 0.0%    | -100.0%                    | -100.0% |
| Asian                                              | 785      | 10.3%   | 711     | 9.3%    | 613      | 9.1%    | 584      | 9.6%    | 608      | 9.7%    |                            | -22.5%  |
| Undergraduate                                      | 602      | 9.5%    | 573     | 8.9%    | 488      | 8.7%    | 478      | 9.2%    | 505      | 9.2%    | 5.6%                       | -16.1%  |
| Post Baccalaureate                                 | 41       | 25.6%   | 31      | 20.5%   | 19       | 15.8%   | 19       | 17.0%   | 21       | 18.3%   | 10.5%                      | -48.8%  |
| Graduate                                           | 142      | 12.9%   | 107     | 10.0%   | 106      | 10.0%   | 87       | 11.3%   | 82       | 11.8%   | -5.7%                      | -42.3%  |
| Black                                              | 1,607    | 21.2%   | 1,630   | 21.3%   | 1,478    | 21.8%   | 1,174    | 19.4%   | 1,251    | 19.9%   |                            | -22.2%  |
| Undergraduate                                      | 1,214    | 19.2%   | 1,259   | 19.5%   | 1,114    | 19.9%   | 935      | 18.1%   | 1,021    | 18.7%   | 9.2%                       | -15.9%  |
| Post Baccalaureate                                 | 30       | 18.8%   | 33      | 21.9%   | 26       | 21.7%   | 24       | 21.4%   | 26       | 22.6%   | 8.3%                       | -13.3%  |
| Graduate                                           | 363      | 32.9%   | 338     | 31.5%   | 338      | 32.0%   | 215      | 28.0%   | 204      | 29.4%   | -5.1%                      | -43.8%  |
| Hispanic                                           | 3,594    | 47.3%   | 3,770   | 49.2%   | 3,402    | 50.2%   | 3,145    | 52.0%   | 3,351    | 53.4%   |                            | -6.8%   |
| Undergraduate                                      | 3,237    | 51.2%   | 3,361   | 52.2%   | 2,975    | 53.2%   | 2,835    | 54.8%   | 3,058    | 55.9%   | 7.9%                       | -5.5%   |
| Post Baccalaureate                                 | 38       | 23.8%   | 42      | 27.8%   | 36       | 30.0%   | 34       | 30.4%   | 35       | 30.4%   | 2.9%                       | -7.9%   |
| Graduate                                           | 319      | 28.9%   | 367     | 34.2%   | 391      | 37.0%   | 276      | 35.9%   | 258      | 37.1%   | -6.5%                      | -19.1%  |
| Pacific Islander                                   | 6        | 0.1%    | 3       | 0.0%    | 2        | 0.0%    | 6        | 0.1%    | 6        | 0.1%    |                            | 0.0%    |
| Undergraduate                                      | 6        | 0.1%    | 2       | 0.0%    | 1        | 0.0%    | 5        | 0.1%    | 6        | 0.1%    | 20.0%                      | 0.0%    |
| Graduate                                           | 0        | 0.0%    | 1       | 0.1%    | 1        | 0.1%    | 1        | 0.1%    | 0        | 0.0%    | -100.0%                    |         |
| White                                              | 1,194    | 15.7%   | 1,143   | 14.9%   | 918      | 13.6%   | 796      | 13.2%   | 732      | 11.7%   |                            | -38.7%  |
| Undergraduate                                      | 931      | 14.7%   | 914     | 14.2%   | 743      | 13.3%   | 651      | 12.6%   | 608      | 11.1%   | -6.6%                      | -34.7%  |
| Post Baccalaureate                                 | 41       | 25.6%   | 40      | 26.5%   | 29       | 24.2%   | 26       | 23.2%   | 23       | 20.0%   | -11.5%                     | -43.9%  |
| Graduate                                           | 222      | 20.1%   | 189     | 17.6%   | 146      | 13.8%   | 119      | 15.5%   | 101      | 14.5%   | -15.1%                     | -54.5%  |
| Multi-Racial                                       | 168      | 2.2%    | 214     | 2.8%    | 181      | 2.7%    | 162      | 2.7%    | 165      | 2.6%    |                            | -1.8%   |
| Undergraduate                                      | 144      | 2.3%    | 178     | 2.8%    | 145      | 2.6%    | 131      | 2.5%    | 141      | 2.6%    | 7.6%                       | -2.1%   |
| Post Baccalaureate                                 | 5        | 3.1%    | 5       | 3.3%    | 6        | 5.0%    | 4        | 3.6%    | 4        | 3.5%    |                            | -20.0%  |
| Graduate                                           | 19       | 1.7%    | 31      | 2.9%    | 30       | 2.8%    | 27       | 3.5%    | 20       | 2.9%    | -25.9%                     | 5.3%    |
| International                                      | 142      | 1.9%    | 138     | 1.8%    | 135      | 2.0%    | 144      | 2.4%    | 104      | 1.7%    |                            | -26.8%  |
| Undergraduate                                      | 107      | 1.7%    | 107     | 1.7%    | 91       | 1.6%    | 105      | 2.0%    | 75       | 1.4%    | -28.6%                     | -29.9%  |
| Post Baccalaureate                                 | 4        | 2.5%    | 0       | 0.0%    | 4        | 3.3%    | 4        | 3.6%    | 5        | 4.3%    | 25.0%                      | 25.0%   |
| Graduate                                           | 31       | 2.8%    | 31      | 2.9%    | 40       | 3.8%    | 35       | 4.6%    | 24       | 3.5%    | -31.4%                     | -22.6%  |
| Unknown                                            | 79       | 1.0%    | 47      | 0.6%    | 36       | 0.5%    | 37       | 0.6%    | 62       | 1.0%    |                            | -21.5%  |
| Undergraduate                                      | 70       | 1.1%    | 38      | 0.6%    | 32       | 0.6%    | 29       | 0.6%    | 55       | 1.0%    | 89.7%                      | -21.4%  |
| Post Baccalaureate                                 | 1        | 0.6%    | 0       | 0.0%    | 0        | 0.0%    | 1        | 0.9%    | 1        | 0.9%    | 0.0%                       | 0.0%    |
| Graduate                                           | 8        | 0.7%    | 9       | 0.8%    | 4        | 0.4%    | 7        | 0.9%    | 6        | 0.9%    | -14.3%                     | -25.0%  |
| Total                                              | 7,591    |         | 7,664   |         | 6,772    |         | 6,053    |         | 6,281    |         |                            |         |
| Undergraduate                                      | 6,326    |         | 6,440   |         | 5,595    |         | 5,172    |         | 5,471    |         |                            |         |
| Post Baccalaureate                                 | 160      |         | 151     |         | 120      |         | 112      |         | 115      |         |                            |         |
| Graduate                                           | 1,105    |         | 1,073   |         | 1,057    |         | 769      |         | 695      |         |                            |         |