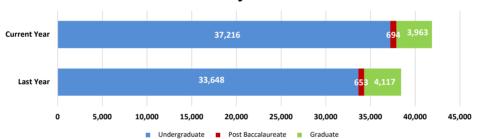

# SUMMER 2024 FACT SHEET DATA BASED ON CERTIFIED STATE REPORTS

|                                                    | 20:<br># | 20<br>% | 20<br># | 21<br>% | 20:<br># | 22<br>% | 20:<br># | 23<br>% | 20:<br># | 24<br>% | 1yr change<br>2023 to 2024 | -       |
|----------------------------------------------------|----------|---------|---------|---------|----------|---------|----------|---------|----------|---------|----------------------------|---------|
| Student Data                                       |          |         |         |         |          |         |          |         |          |         |                            |         |
| Total Headcount                                    | 7,591    |         | 7,664   |         | 6,772    |         | 6,053    |         | 6,281    |         | 3.8%                       | -17.3%  |
| Undergraduate                                      | 6,326    | 83.3%   | 6,440   | 84.0%   | 5,595    | 82.6%   | 5,172    | 85.4%   | 5,471    | 87.1%   | 5.8%                       | -13.5%  |
| Post Baccalaureate                                 | 160      | 2.1%    | 151     | 2.0%    | 120      | 1.8%    | 112      | 1.9%    | 115      | 1.8%    | 2.7%                       | -28.1%  |
| Graduate                                           | 1,105    | 14.6%   | 1,073   | 14.0%   | 1,057    | 15.6%   | 769      | 12.7%   | 695      | 11.1%   | -9.6%                      | -37.1%  |
| Total Semester Credit Hours (SCH)                  | 50,088   |         | 48,946  |         | 42,710   |         | 38,418   |         | 41,873   |         | 9.0%                       | -16.4%  |
| Undergraduate                                      | 43,169   | 86.2%   | 42,252  | 86.3%   | 36,339   | 85.1%   | 33,648   | 87.6%   | 37,216   | 88.9%   | 10.6%                      | -13.8%  |
| Post Baccalaureate                                 | 926      | 1.8%    | 851     | 1.7%    | 725      | 1.7%    | 653      | 1.7%    | 694      | 1.7%    | 6.3%                       | -25.1%  |
| Graduate                                           | 5,993    | 12.0%   | 5,843   | 11.9%   | 5,646    | 13.2%   | 4,117    | 10.7%   | 3,963    | 9.5%    | -3.7%                      | -33.9%  |
| Total Full-time Equivalent (FTE) Enrollment        | 4,423.7  |         | 4,322.3 |         | 3,794.4  |         | 3,373.0  |         | 3,654.5  |         | 8.3%                       | -17.4%  |
| Undergraduate Student FTE (Based on 12 Hours)      | 3,597.4  | 81.3%   | 3,521.0 | 81.5%   | 3,028.3  | 79.8%   | 2,804.0  | 83.1%   | 3,101.3  | 84.9%   | 10.6%                      | -13.8%  |
| Post Baccalaureate Student FTE (Based on 12 Hours) | 77.2     | 1.7%    | 70.9    | 1.6%    | 60.4     | 1.6%    | 54.4     | 1.6%    | 57.8     | 1.6%    | 6.3%                       | -25.1%  |
| Graduate Student FTE (Based on 8 Hours)            | 749.1    | 16.9%   | 730.4   | 16.9%   | 705.8    | 18.6%   | 514.6    | 15.3%   | 495.4    | 13.6%   | -3.7%                      | -33.9%  |
| Ethololia                                          |          |         |         |         |          |         |          |         |          |         |                            |         |
| Ethnicity<br>American Indian                       | 16       | 0.2%    | 8       | 0.1%    | 7        | 0.1%    | 5        | 0.1%    | 2        | 0.0%    | -60.0%                     | -87.5%  |
|                                                    |          |         |         |         | 6        |         | 3        |         |          |         |                            |         |
| Undergraduate                                      | 15       | 0.2%    | 8       | 0.1%    | _        | 0.1%    | _        | 0.1%    | 2        | 0.0%    | -33.3%                     | -86.7%  |
| Graduate                                           | 1        | 0.1%    | 0       | 0.0%    | 1        | 0.1%    | 2        | 0.3%    | -        | 0.0%    | -100.0%                    | -100.0% |
| Asian                                              | 785      | 10.3%   | 711     | 9.3%    | 613      | 9.1%    | 584      | 9.6%    | 608      | 9.7%    |                            | -22.5%  |
| Undergraduate                                      | 602      | 9.5%    | 573     | 8.9%    | 488      | 8.7%    | 478      | 9.2%    | 505      | 9.2%    | 5.6%                       | -16.1%  |
| Post Baccalaureate                                 | 41       | 25.6%   | 31      | 20.5%   | 19       | 15.8%   | 19       | 17.0%   | 21       | 18.3%   | 10.5%                      | -48.8%  |
| Graduate                                           | 142      | 12.9%   | 107     | 10.0%   | 106      | 10.0%   | 87       | 11.3%   | 82       | 11.8%   | -5.7%                      | -42.3%  |
| Black                                              | 1,607    | 21.2%   | 1,630   | 21.3%   | 1,478    | 21.8%   | 1,174    | 19.4%   | 1,251    | 19.9%   |                            | -22.2%  |
| Undergraduate                                      | 1,214    | 19.2%   | 1,259   | 19.5%   | 1,114    | 19.9%   | 935      | 18.1%   | 1,021    | 18.7%   | 9.2%                       | -15.9%  |
| Post Baccalaureate                                 | 30       | 18.8%   | 33      | 21.9%   | 26       | 21.7%   | 24       | 21.4%   | 26       | 22.6%   | 8.3%                       | -13.3%  |
| Graduate                                           | 363      | 32.9%   | 338     | 31.5%   | 338      | 32.0%   | 215      | 28.0%   | 204      | 29.4%   | -5.1%                      | -43.8%  |
| Hispanic                                           | 3,594    | 47.3%   | 3,770   | 49.2%   | 3,402    | 50.2%   | 3,145    | 52.0%   | 3,351    | 53.4%   |                            | -6.8%   |
| Undergraduate                                      | 3,237    | 51.2%   | 3,361   | 52.2%   | 2,975    | 53.2%   | 2,835    | 54.8%   | 3,058    | 55.9%   | 7.9%                       | -5.5%   |
| Post Baccalaureate                                 | 38       | 23.8%   | 42      | 27.8%   | 36       | 30.0%   | 34       | 30.4%   | 35       | 30.4%   | 2.9%                       | -7.9%   |
| Graduate                                           | 319      | 28.9%   | 367     | 34.2%   | 391      | 37.0%   | 276      | 35.9%   | 258      | 37.1%   | -6.5%                      | -19.1%  |
| Pacific Islander                                   | 6        | 0.1%    | 3       | 0.0%    | 2        | 0.0%    | 6        | 0.1%    | 6        | 0.1%    |                            | 0.0%    |
| Undergraduate                                      | 6        | 0.1%    | 2       | 0.0%    | 1        | 0.0%    | 5        | 0.1%    | 6        | 0.1%    | 20.0%                      | 0.0%    |
| Graduate                                           | 0        | 0.0%    | 1       | 0.1%    | 1        | 0.1%    | 1        | 0.1%    | 0        | 0.0%    | -100.0%                    |         |
| White                                              | 1,194    | 15.7%   | 1,143   | 14.9%   | 918      | 13.6%   | 796      | 13.2%   | 732      | 11.7%   |                            | -38.7%  |
| Undergraduate                                      | 931      | 14.7%   | 914     | 14.2%   | 743      | 13.3%   | 651      | 12.6%   | 608      | 11.1%   | -6.6%                      | -34.7%  |
| Post Baccalaureate                                 | 41       | 25.6%   | 40      | 26.5%   | 29       | 24.2%   | 26       | 23.2%   | 23       | 20.0%   | -11.5%                     | -43.9%  |
| Graduate                                           | 222      | 20.1%   | 189     | 17.6%   | 146      | 13.8%   | 119      | 15.5%   | 101      | 14.5%   | -15.1%                     | -54.5%  |
| Multi-Racial                                       | 168      | 2.2%    | 214     | 2.8%    | 181      | 2.7%    | 162      | 2.7%    | 165      | 2.6%    |                            | -1.8%   |
| Undergraduate                                      | 144      | 2.3%    | 178     | 2.8%    | 145      | 2.6%    | 131      | 2.5%    | 141      | 2.6%    | 7.6%                       | -2.1%   |
| Post Baccalaureate                                 | 5        | 3.1%    | 5       | 3.3%    | 6        | 5.0%    | 4        | 3.6%    | 4        | 3.5%    |                            | -20.0%  |
| Graduate                                           | 19       | 1.7%    | 31      | 2.9%    | 30       | 2.8%    | 27       | 3.5%    | 20       | 2.9%    | -25.9%                     | 5.3%    |
| International                                      | 142      | 1.9%    | 138     | 1.8%    | 135      | 2.0%    | 144      | 2.4%    | 104      | 1.7%    |                            | -26.8%  |
| Undergraduate                                      | 107      | 1.7%    | 107     | 1.7%    | 91       | 1.6%    | 105      | 2.0%    | 75       | 1.4%    | -28.6%                     | -29.9%  |
| Post Baccalaureate                                 | 4        | 2.5%    | 0       | 0.0%    | 4        | 3.3%    | 4        | 3.6%    | 5        | 4.3%    | 25.0%                      | 25.0%   |
| Graduate                                           | 31       | 2.8%    | 31      | 2.9%    | 40       | 3.8%    | 35       | 4.6%    | 24       | 3.5%    | -31.4%                     | -22.6%  |
| Unknown                                            | 79       | 1.0%    | 47      | 0.6%    | 36       | 0.5%    | 37       | 0.6%    | 62       | 1.0%    |                            | -21.5%  |
| Undergraduate                                      | 70       | 1.1%    | 38      | 0.6%    | 32       | 0.6%    | 29       | 0.6%    | 55       | 1.0%    | 89.7%                      | -21.4%  |
| Post Baccalaureate                                 | 1        | 0.6%    | 0       | 0.0%    | 0        | 0.0%    | 1        | 0.9%    | 1        | 0.9%    | 0.0%                       | 0.0%    |
| Graduate                                           | 8        | 0.7%    | 9       | 0.8%    | 4        | 0.4%    | 7        | 0.9%    | 6        | 0.9%    | -14.3%                     | -25.0%  |
| Total                                              | 7,591    |         | 7,664   |         | 6,772    |         | 6,053    |         | 6,281    |         |                            |         |
| Undergraduate                                      | 6,326    |         | 6,440   |         | 5,595    |         | 5,172    |         | 5,471    |         |                            |         |
| Post Baccalaureate                                 | 160      |         | 151     |         | 120      |         | 112      |         | 115      |         |                            |         |
| Graduate                                           | 1,105    |         | 1,073   |         | 1,057    |         | 769      |         | 695      |         |                            |         |