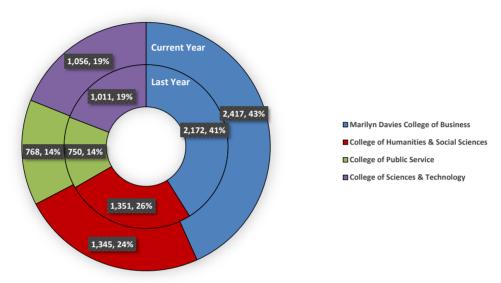

omparisons, a subtotal combining both majors has been

The Interdisciplinary Studies (BA) degree is being phased out, and students in this program can decide to finish it or change over to the new Education (BA) degree. To allow for more quick comparisons, a subtotal combining both majors has been added.



## SUMMER SEMESTER 2024

#### **Fact Sheet Data Based on Certified State Reports**

### **Headcount by Year and Student Level**



### **Semester Credit Hours by Year and Student Level**



#### **Overall Gender Distribution**





# SUMMER SEMESTER 2024 Fact Sheet Data Based on Certified State Reports

## Distribution of Student Race/Ethnicity by Year







# SUMMER SEMESTER 2024 Fact Sheet Data Based on Certified State Reports

#### Distribution of Undergraduate Students by College



## Distribution of Graduate Students by College