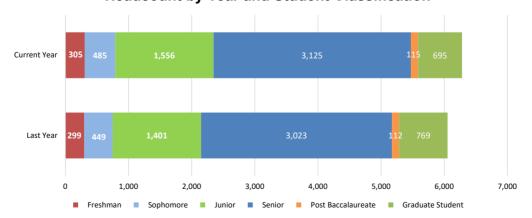

# SUMMER 2024 FACT SHEET DATA BASED ON CERTIFIED STATE REPORTS

|                                     | 20    |         | 20    |         | 20    |         | 20    |         | 20    |       | 1yr change   |              |
|-------------------------------------|-------|---------|-------|---------|-------|---------|-------|---------|-------|-------|--------------|--------------|
|                                     | #     | %       | #     | %       | #     | %       | #     | %       | #     | %     | 2023 to 2024 | 2020 to 2024 |
| Gender                              |       |         |       |         |       |         |       |         |       |       |              |              |
| Female                              | 4,891 | 64.4%   | 4,913 | 64.1%   | 4,422 | 65.3%   | 3,853 | 63.7%   | 4,026 | 64.1% | 4.5%         | -17.7%       |
| Undergraduate                       | 4,146 | 54.6%   | 4,199 | 54.8%   | 3,691 | 54.5%   | 3,317 | 54.8%   | 3,534 | 56.3% | 6.5%         | -14.8%       |
| Post Baccalaureate                  | 101   | 1.3%    | 105   | 1.4%    | 74    | 1.1%    | 67    | 1.1%    | 74    | 1.2%  | 10.4%        | -26.7%       |
| Graduate                            | 644   | 8.5%    | 609   | 7.9%    | 657   | 9.7%    | 469   | 7.7%    | 418   | 6.7%  | -10.9%       | -35.1%       |
| Male                                | 2.700 | 35.6%   | 2.751 | 35.9%   | 2,350 | 34.7%   | 2,200 | 36.3%   | 2,255 | 35.9% | 2.5%         | -16.5%       |
| Undergraduate                       | 2,180 | 28.7%   | 2,241 | 29.2%   | 1.904 | 28.1%   | 1.855 | 30.6%   | 1,937 | 30.8% | 4.4%         | -11.1%       |
| Post Baccalaureate                  | 59    | 0.8%    | 46    | 0.6%    | 46    | 0.7%    | 45    | 0.7%    | 41    | 0.7%  | -8.9%        | -30.5%       |
| Graduate                            | 461   | 6.1%    | 464   | 6.1%    | 400   | 5.9%    | 300   | 5.0%    | 277   | 4.4%  | -7.7%        | -39.9%       |
| Total                               | 7,591 | _       | 7,664 | -       | 6,772 | _       | 6,053 | _       | 6,281 |       |              |              |
| Undergraduate                       | 6,326 |         | 6,440 |         | 5,595 |         | 5,172 |         | 5,471 |       |              |              |
| Post Baccalaureate                  | 160   |         | 151   |         | 120   |         | 112   |         | 115   |       |              |              |
| Graduate                            | 1,105 |         | 1,073 |         | 1,057 |         | 769   |         | 695   |       |              |              |
|                                     |       |         |       |         |       |         |       |         |       |       |              |              |
| Student Type                        |       |         |       |         |       |         |       |         |       |       |              |              |
| UG New First Time in College (FTIC) | 5     | 0.1%    | 14    | 0.2%    | 12    | 0.2%    | 40    | 0.8%    | 27    | 0.5%  | -32.5%       | 440.0%       |
| UG New College Transfers            | 442   | 7.0%    | 434   | 6.7%    | 287   | 5.1%    | 368   | 7.1%    | 362   | 6.6%  | -1.6%        | -18.1%       |
| UG Continuing                       | 5,717 | 90.4%   | 5,836 | 90.6%   | 5,216 | 93.2%   | 4,674 | 90.4%   | 4,955 | 90.6% | 6.0%         | -13.3%       |
| UG Returning                        | 152   | 2.4%    | 142   | 2.2%    | 71    | 1.3%    | 76    | 1.5%    | 116   | 2.1%  | 52.6%        | -23.7%       |
| UHS Pathways Students               | 10    | 0.2% _  | 14    | 0.2%    | 9     | 0.2%    | 14    | 0.3% _  | 11    | 0.2%  | -21.4%       | 10.0%        |
| Total Undergraduate                 | 6,326 |         | 6,440 |         | 5,595 |         | 5,172 |         | 5,471 |       |              |              |
| PB Transfers                        | 21    | 13.1%   | 15    | 9.9%    | 16    | 13.3%   | 26    | 23.2%   | 17    | 14.8% | -34.6%       | -19.0%       |
| PB Continuing                       | 122   | 76.3%   | 113   | 74.8%   | 91    | 75.8%   | 72    | 64.3%   | 73    | 63.5% | 1.4%         | -40.2%       |
| PB Returning                        | 17    | 10.6%   | 23    | 15.2%   | 13    | 10.8%   | 14    | 12.5%   | 25    | 21.7% | 78.6%        | 47.1%        |
| Total Post Baccalaureate            | 160   |         | 151   |         | 120   |         | 112   |         | 115   |       |              |              |
| New Masters                         | 23    | 2.1%    | 23    | 2.1%    | 48    | 4.5%    | 49    | 6.4%    | 53    | 7.6%  | 8.2%         | 130.4%       |
| Continuing Masters                  | 1,078 | 97.6%   | 1,050 | 97.9%   | 1,008 | 95.4%   | 718   | 93.4%   | 642   | 92.4% | -10.6%       | -40.4%       |
| Returning Masters                   | 4     | 0.4% _  | 0     | 0.0% _  | 1     | 0.1% _  | 2     | 0.3% _  | 0     | 0.0%  | -100.0%      | -100.0%      |
| Total Graduate                      | 1,105 |         | 1,073 |         | 1,057 |         | 769   |         | 695   |       |              |              |
| Classification                      |       |         |       |         |       |         |       |         |       |       |              |              |
| Freshman                            | 318   | 4.2%    | 328   | 4.3%    | 243   | 3.6%    | 299   | 4.9%    | 305   | 4.9%  | 2.0%         | -4.1%        |
| Sophomore                           | 538   | 7.1%    | 563   | 7.3%    | 455   | 6.7%    | 449   | 7.4%    | 485   | 7.7%  | 8.0%         | -9.9%        |
| Junior                              | 1,706 | 22.5%   | 1,689 | 22.0%   | 1,473 | 21.8%   | 1,401 | 23.1%   | 1,556 | 24.8% | 11.1%        | -8.8%        |
| Senior                              | 3,764 | 49.6%   | 3,860 | 50.4%   | 3,424 | 50.6%   | 3,023 | 49.9%   | 3,125 | 49.8% | 3.4%         | -17.0%       |
| Post Baccalaureate                  | 160   | 2.1%    | 151   | 2.0%    | 120   | 1.8%    | 112   | 1.9%    | 115   | 1.8%  | 2.7%         | -28.1%       |
| Graduate Student                    | 1,105 | 14.6% _ | 1,073 | 14.0% _ | 1,057 | 15.6% _ | 769   | 12.7% _ | 695   | 11.1% | -9.6%        | -37.1%       |
| Total                               | 7,591 |         | 7,664 |         | 6,772 |         | 6,053 |         | 6,281 |       |              |              |
| Average Age                         | 28.7  |         | 28.9  |         | 29.0  |         | 28.5  |         | 28.1  |       |              |              |
| UG Average Age                      | 27.7  |         | 27.9  |         | 27.9  |         | 27.5  |         | 27.2  |       |              |              |
| PB Average Age                      | 33.7  |         | 33.1  |         | 32.6  |         | 31.1  |         | 32.1  |       |              |              |
| GR Average Age                      | 34.1  |         | 34.0  |         | 34.5  |         | 34.8  |         | 34.3  |       |              |              |