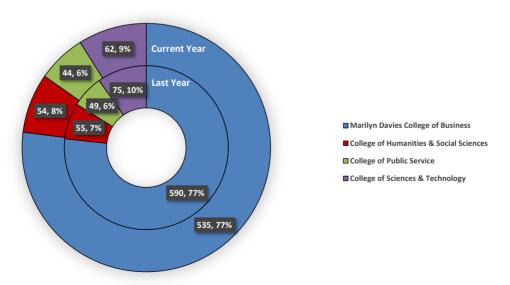

en

The Interdisciplinary Studies (BA) degree is being phased out, and students in this program can decide to finish it or change over to the new Education (BA) degree. To allow for more quick comparisons, a subtotal combining both majors has been added.



## SUMMER SEMESTER 2024

#### **Fact Sheet Data Based on Certified State Reports**

### **Headcount by Year and Student Level**



### **Semester Credit Hours by Year and Student Level**



#### **Overall Gender Distribution**





# SUMMER SEMESTER 2024 Fact Sheet Data Based on Certified State Reports

## Distribution of Student Race/Ethnicity by Year







# SUMMER SEMESTER 2024 Fact Sheet Data Based on Certified State Reports

#### Distribution of Undergraduate Students by College



## Distribution of Graduate Students by College